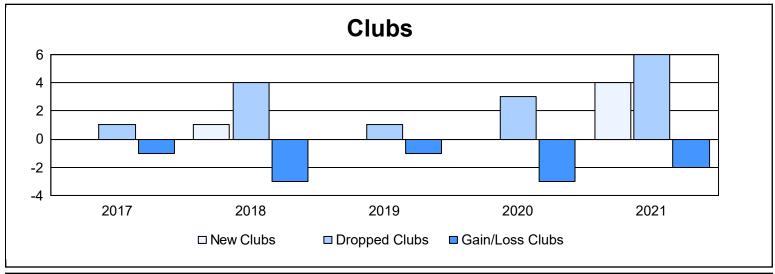

District F 3

As of June 2021 Cumulative

| Year      | New<br>Clubs | Dropped<br>Clubs | Gain/<br>Loss<br>Clubs | New<br>Members | Charter<br>Members | Reinstate<br>Members | Transfer<br>Members | Total<br>Member<br>Added | Total<br>Members<br>Dropped | Gain/<br>Loss<br>Members |
|-----------|--------------|------------------|------------------------|----------------|--------------------|----------------------|---------------------|--------------------------|-----------------------------|--------------------------|
| 2016-2017 | 0            | 1                | -1                     | 173            | 6                  | 37                   | 5                   | 221                      | 146                         | 75                       |
| 2017-2018 | 1            | 4                | -3                     | 53             | 29                 | 17                   | 1                   | 100                      | 224                         | -124                     |
| 2018-2019 | 0            | 1                | -1                     | 48             | 0                  | 17                   | 0                   | 65                       | 125                         | -60                      |
| 2019-2020 | 0            | 3                | -3                     | 25             | 0                  | 8                    | 0                   | 33                       | 104                         | -71                      |
| 2020-2021 | 4            | 6                | -2                     | 56             | 87                 | 29                   | 5                   | 177                      | 154                         | 23                       |
| Average   | 1            | 3                | -2                     | 71             | 24                 | 22                   | 2                   | 119                      | 151                         | -31                      |